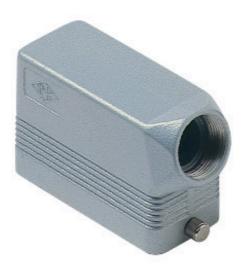

## **Product Sheet**

Part Number: CAOT 16.6 L

| Family                  | CH - CA and MH - MA enclosures                                  |
|-------------------------|-----------------------------------------------------------------|
| Version                 | metal version                                                   |
| Series                  | hoods for single lever                                          |
| Product type            | with 2 pegs                                                     |
| Туре                    | side entry                                                      |
| Execution               | high construction                                               |
| Quality mark            | c <b>N</b> us (type:4/4X/12), (fl) (((C)                        |
| IP degree of protection | IP66 (EN 60529) and IP69K (DIN 40050 - 9) degree of protection. |
| Cable entry             | 1" NPT                                                          |
| Fixing centre distance  | size "77.27"                                                    |
| Material                | metal                                                           |